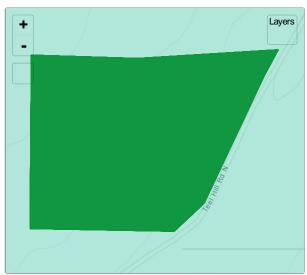

# 2019-NES-0112

Project Type Integrated forest health project

**Lead Implementer** Washington State Department of Natural Resources

**Funders** U.S. Forest Service

Primary Contact None

Project Stage Implementation

**Duration** ? - ?

# Integrated forest health project

This project is a Washington Department of Natural Resource Landowner Assistance project.

No Key Photo provided

#### **Key Accomplishments**

Accomplishments to be provided upon completion of Project

#### **Project Themes**

No Project Themes provided

# Location



### **Expenditures**



# **Photos** *No additional photos provided*

Project Fact Sheet Data as of 05/24/2025