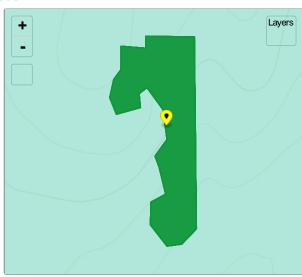

# 2025-NES-0276

Project Type Integrated forest health project

**Lead Implementer** Washington State Department of Natural Resources

**Funders** U.S. Forest Service

**Primary Contact** Skyler Goodrich (skyler.goodrich@dnr.wa.gov)

Project Stage Implementation

**Duration** ? - ?

## Integrated forest health project

This project is a Washington Department of Natural Resource Landowner Assistance project.

No Key Photo provided

#### **Key Accomplishments**

Accomplishments to be provided upon completion of Project

#### **Project Themes**

No Project Themes provided

#### Location



### **Expenditures**

| No expenditures provided |
|--------------------------|
|                          |
|                          |
|                          |
|                          |
|                          |
|                          |
|                          |
|                          |
|                          |
|                          |
|                          |
|                          |
|                          |

# **Photos** *No additional photos provided*

Project Fact Sheet Data as of 05/15/2025